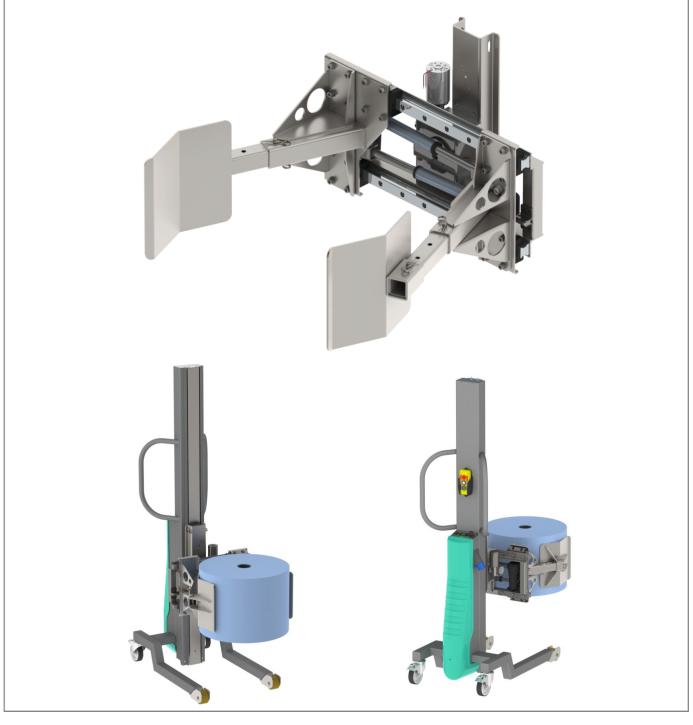

## **POWERED CLAMP**

#### Clamp with Linear Arm Movement grips all shapes and sizes

- 1. Powered Grip from 2000N actuators
- 2. Precision Powered Rotation from our own Worm Drive gearbox
- 3.
- 150 kg Powered Capacity Stainless or Mild Steel construction 4.
- Standard Stroke 300mm. 5.
- Adjustable Arms give further range Stainless Steel Construction 6.
- 7.
- 8 Not recommended for wet areas

# POWERED CLAMP

There are 3 lengths of arm:

By changing the Pin position, each arm has 3 different positions:-

The Clamping Ranges for each Arm, in each of the 3 Pin Positions is shown in the table: The shortest Arm, gives positions 1-3, the middle Arm gives positions 2-4 and the longest, positions 3-5.