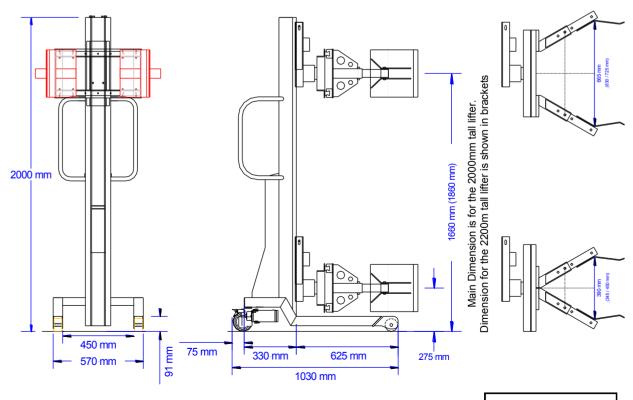

# POWERED CLAMP

There are 3 lengths of arm:

By changing the Pin position, each arm has 3 different positions:-

The Clamping Ranges for each Arm, in each of the 3 Pin Positions is shown in the table: The shortest Arm, gives positions 1-3, the middle Arm gives positions 2-4 and the longest, positions 3-5.

| Position | Load centre | Max Load | Min Roll | Max Roll | Max Jaw opening |
|----------|-------------|----------|----------|----------|-----------------|
| 1        | 316mm       | 190kg    | Ø250     | Ø450     | 475mm           |
| 2        | 361mm       | 168kg    | Ø300     | Ø500     | 525mm           |
| 3        | 409mm       | 146kg    | Ø350     | Ø550     | 575mm           |
| 4        | 457mm       | 124kg    | Ø400     | Ø600     | 625mm           |
| 5        | 505mm       | 102kg    | Ø450     | Ø650     | 675mm           |