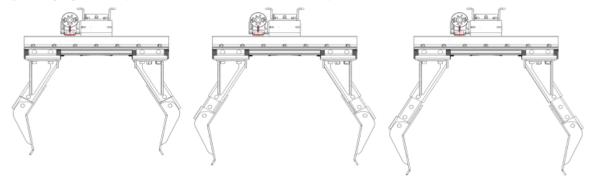

# POWERED CLAMP

There are 3 lengths of arm:

By changing the Pin position, each arm has 3 different positions:-

The Clamping Ranges for each Arm, in each of the 3 Pin Positions is shown in the table: The shortest Arm, gives positions 1-3, the middle Arm gives positions 2-4 and the longest, positions 3-5.