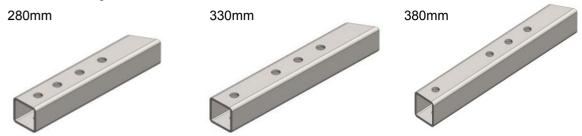

# POWERED CLAMP

There are 3 lengths of arm:

By changing the Pin position, each arm has 3 different positions:-

The Clamping Ranges for each Arm, in each of the 3 Pin Positions is shown in the table: The shortest Arm, gives positions 1-3, the middle Arm gives positions 2-4 and the longest, positions 3-5.