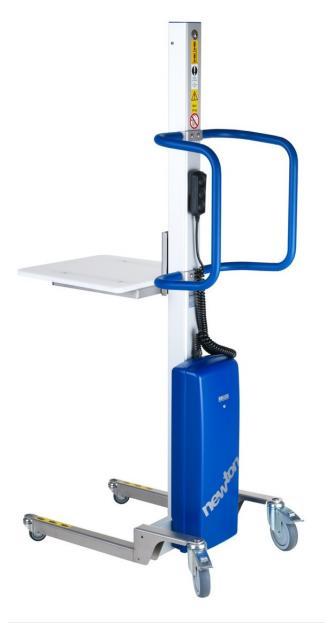

## Lifting Trolley Newton 50

The minimum, but yet so strong lifting trolley for handling goods up to 50 kg. Very suitable for lifting assistance in tight spaces. Removable control unit. ON/OFF switch, battery indicator and separate battery charger.

| Article            | M4190000             |
|--------------------|----------------------|
| Consists of        | M4210020-03 + H19854 |
|                    |                      |
| Lifting capacity   | 50 kg                |
| Max lifting height | 1450 mm              |
| Min lifting height | 110 mm               |
| Dimensions LxBxH   | 754x480x1670 mm      |
| Lifting tool       | Platform             |
| Platform size      | 485x460 mm           |
| Lifting speed      | 120 mm/sec           |
| Batteries          | 2 x 7,5 Ah, 12V      |
| Charging voltage   | 100-240 V            |
| Charger            | 24 V, 1 A            |
| Safety class       | IP 41                |
| Wheel diameter     | 50 / 125 mm          |
| Material           | Rfr, Alu, ABS        |