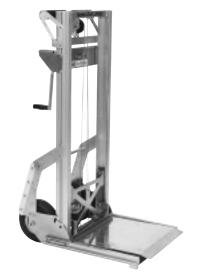

## STANDARD FEATURES

#### **PRODUCTIVITY**

- Portable and compact design
- Lightweight durable aluminum construction
- High strength aircraft quality cable
- Cushioned neoprene hand grip
- Beveled aluminum platform for easy loading and unloading
- Portable folds for compact storage
- 8 in (20 cm) non-marking rear wheels
- Stair glides for easy handling on stairs
- Hold-down mechanism secures for transport

#### **POWER**

- Standard quiet high-speed winch
- Reversible winch handle for easy storage