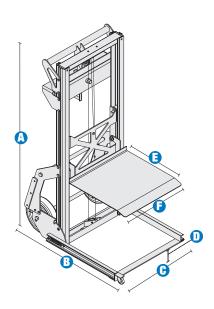

## **Specifications**

| MODEL                     | LOAD LIFTER™ |        |  |
|---------------------------|--------------|--------|--|
| MEASUREMENTS              | US           | Metric |  |
| ⚠ Height - stowed         | 3 ft 9 in    | 1.14 m |  |
| Height - platform maximum | 5 ft 7 in    | 1.70 m |  |
| 🕒 Length - stowed         | 1 ft 3 in    | .38 m  |  |
| Length - operating        | 2 ft 4.75 in | .73 m  |  |
| G Width - stowed          | 1 ft 8.5 in  | .52 m  |  |

| PRODUCTIVITY                    |              |                |
|---------------------------------|--------------|----------------|
| Load capacity                   | 200 lbs      | 91 kg          |
| DLoad height minimum            | 2 in         | .05 m          |
| Ground clearance - center       | .75 in       | .02 m          |
| Average cranks - standard winch | 3 cranks/ft  | 3 cranks/.30 m |
| 🔁 Load platform length          | 1 ft 2 in    | .36 m          |
| Description Load platform width | 1 ft 4.75 in | .43 m          |